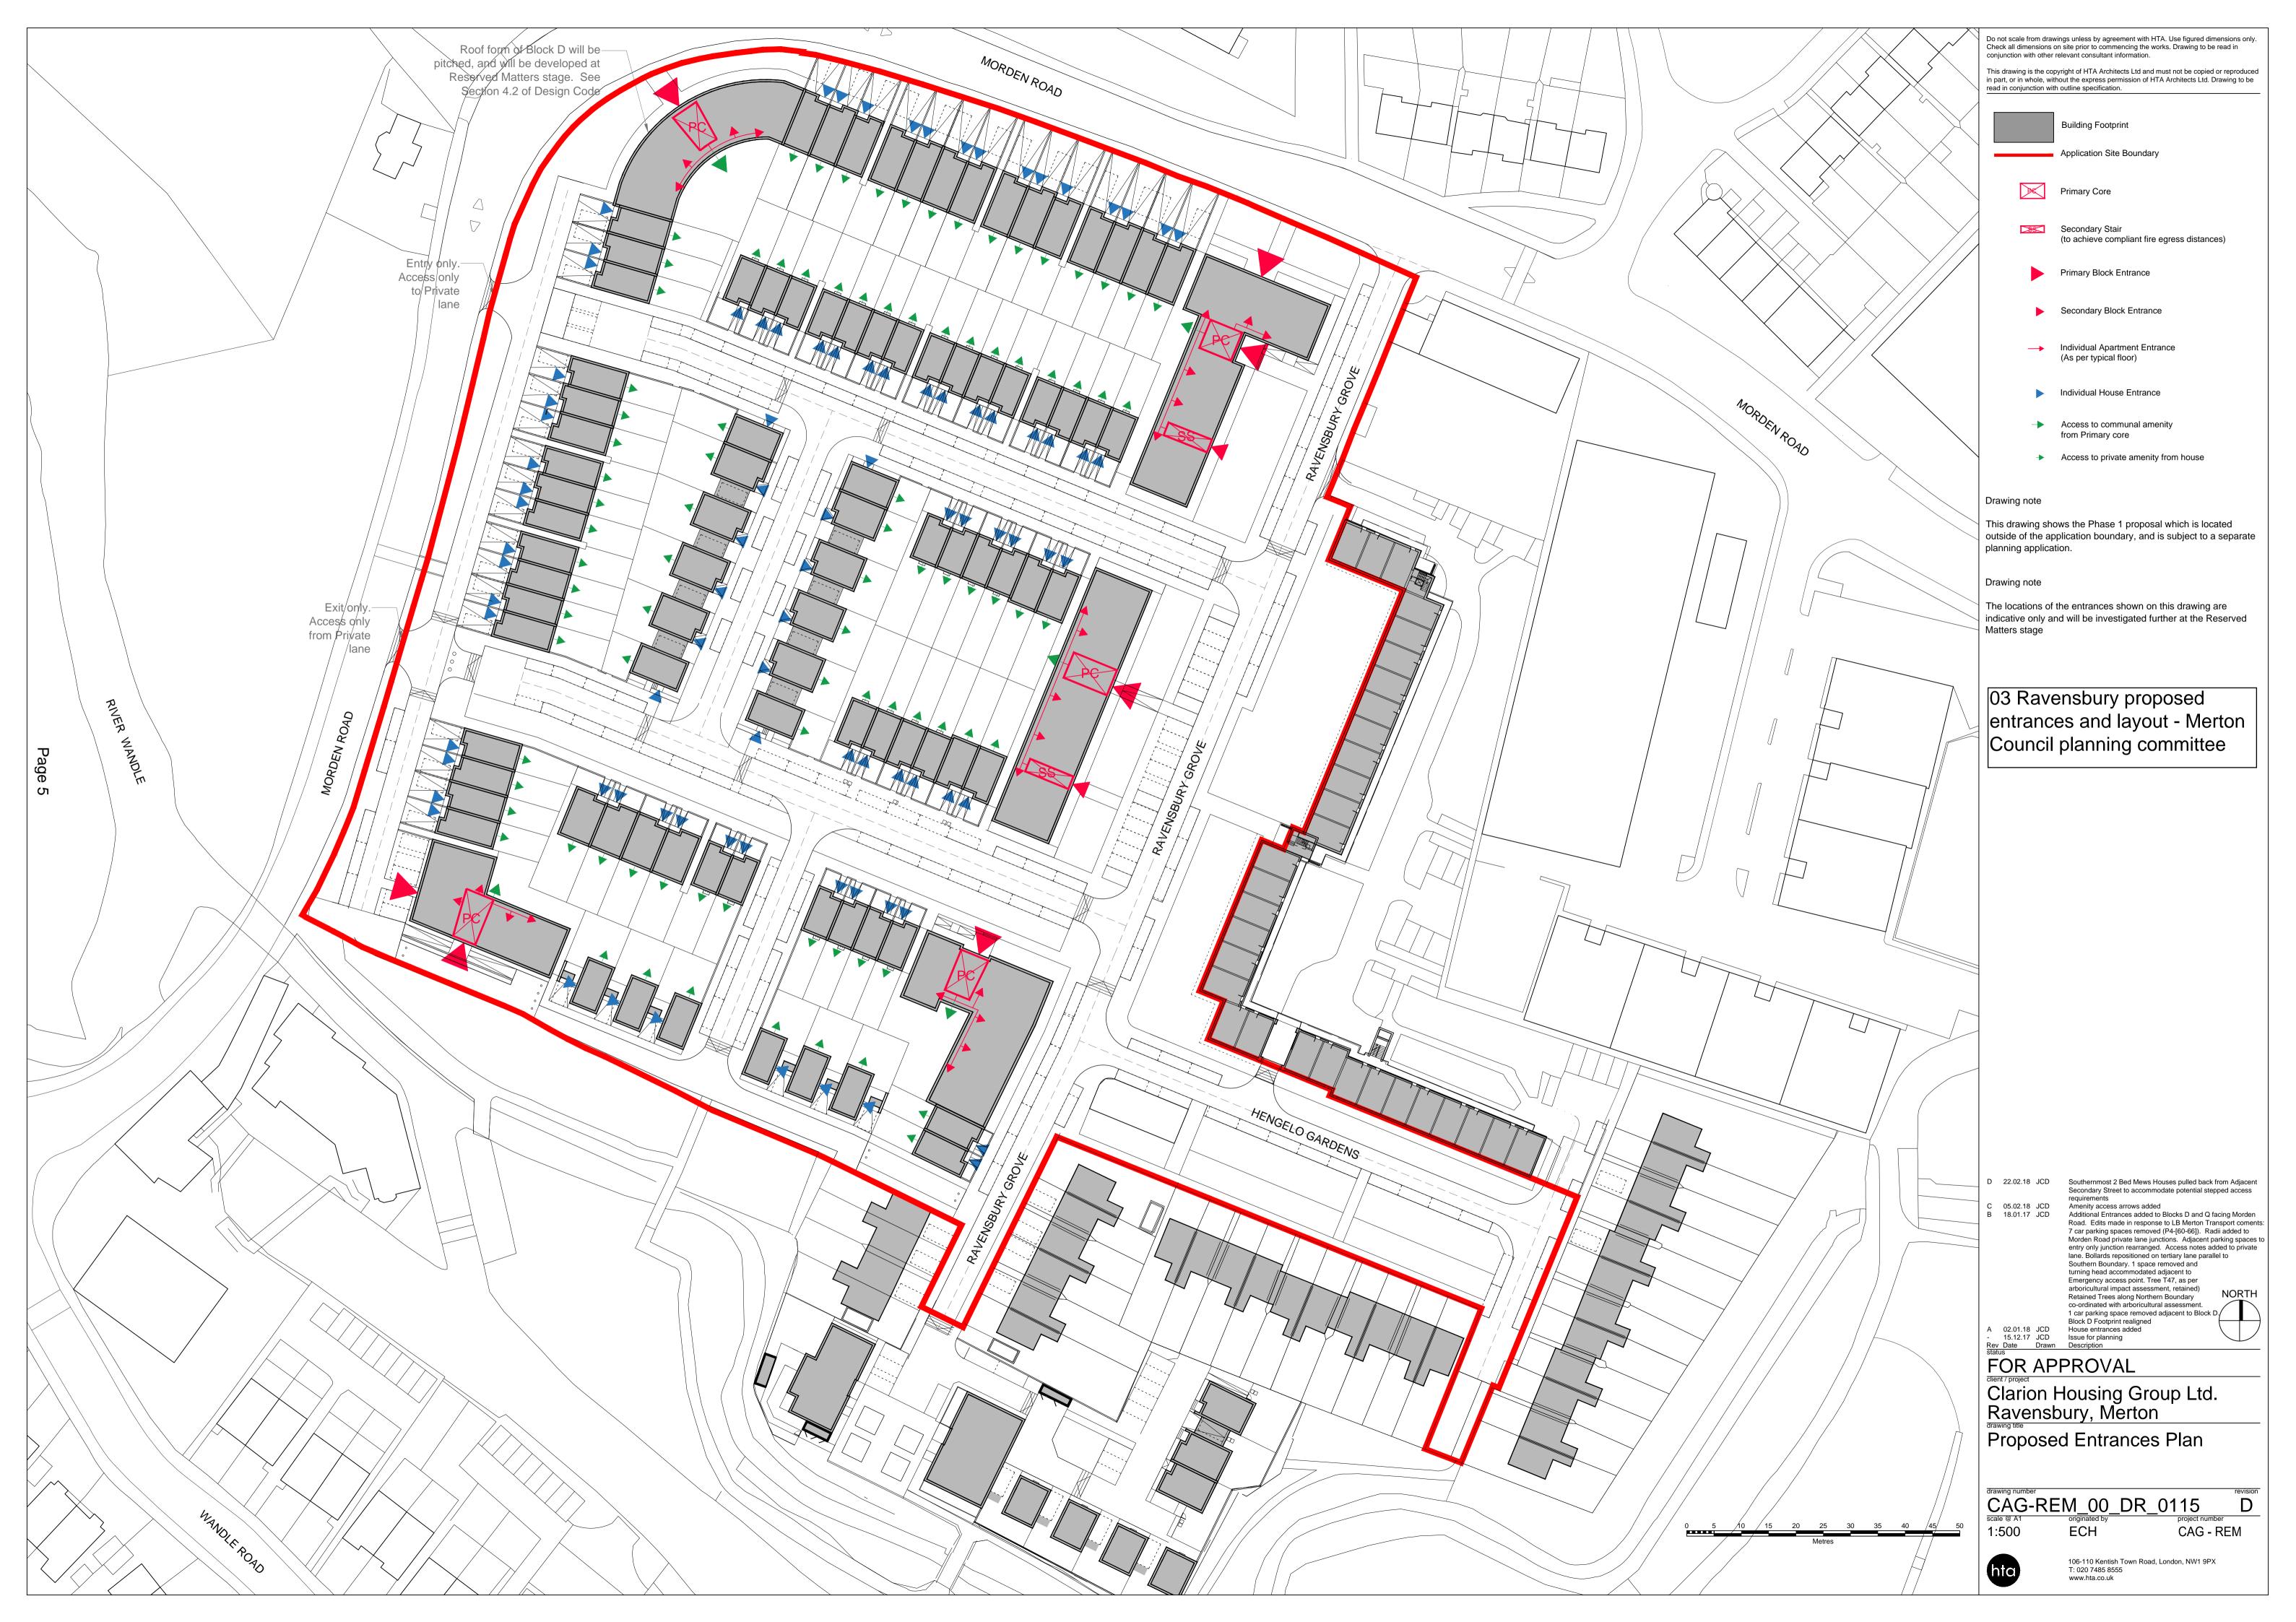

## 6.6 - Building Form and Massing

Heights respond to the suburban context and the existing homes between 2 and 4 storeys and follow guidance contained within draft ELP Policy EPR8.

Height is concentrated to key corners on Morden Road and the primary route through the site, Ravensbury Grove, addressing existing 4 storey maisonettes, with lower elements in the centre of the site and in closest proximity to existing homes.