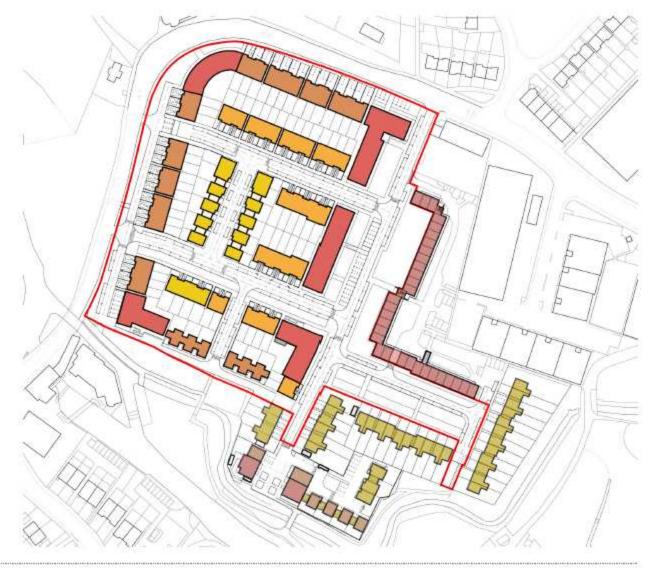

## 6.6 - Building Form and Massing

Heights respond to the suburban context and the existing homes between 2 and 4 storeys and follow guidance contained within draft ELP Policy EPR8.

Height is concentrated to key corners on Morden Road and the primary route through the site, Ravensbury Grove, addressing existing 4 storey maisonettes, with lower elements in the centre of the site and in closest proximity to existing homes.